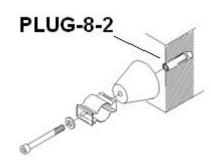

## **Product Description**

Metal plug for fastening RSB Clip with round base and screw S-865-1 or S-895-1 with washer W-84-1 or for fastening Heavy-duty clamp and screw S-890-1 with washer SW-80-1 & spring washer SW-80-1. TOOL-2 is required.